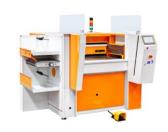

#### **OF Line**

Fully automated
Up to 6.000 pcs/h
Feeder for Open width
fabric

Website and Video