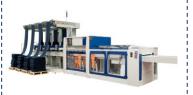

#### **AC Line**

Fully automated
Up to 7,200 T-shirt/h
Fabric Optimisation

Website and Video

#### **OF Line**

Fully automated
Up to 6.000 pcs/h
Feeder for Open width
fabric

Website and Video

#### **RF Line**

Fully automated
Up to **8.000 pcs/h**Feeder for **non-woven** 

Website and Video

**AL Line** 

Compact Die Cutting

Automatic and manual

operation

Laser Pointer