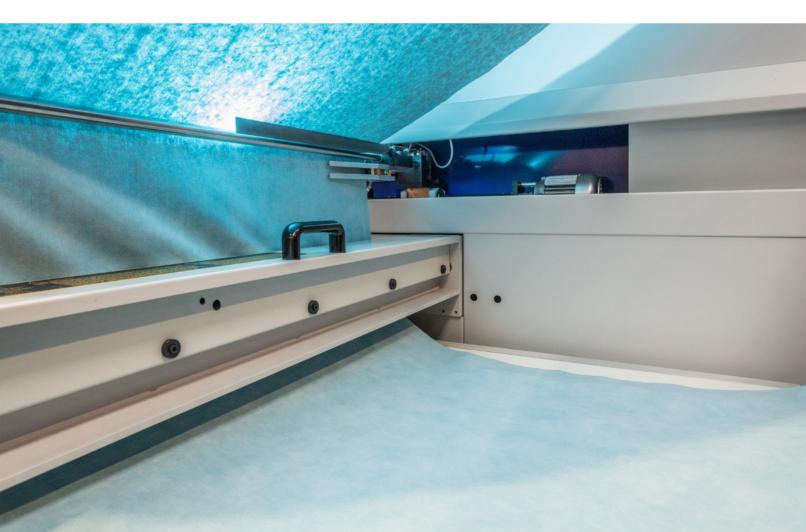

#### FEEDING SYSTEM

Maximum open width fabric: 2050 mm Maximum diameter: 900 mm