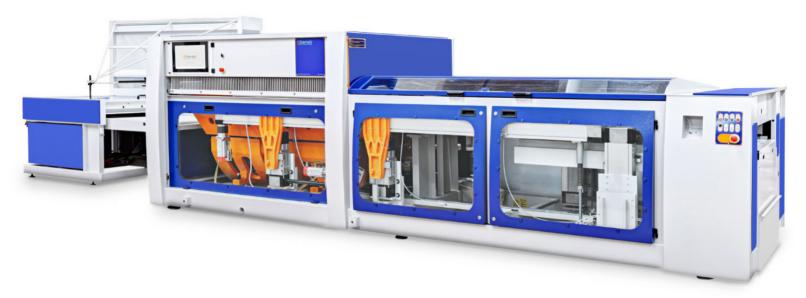

## The Ultimate Cutting System for Massive Open-width Fabric Productivity

OF Line is a Smart Die Cutting system equipped with an innovative feeder for Open Width Fabric, specifically developed to feed woven and non-woven materials.

The OF Line is a modular cutting system that can be equipped with a different number of feeders and with different die cutting punches depending on specific customer requirements. The main benefits are:

#### **CUTTING AREA**

Different possibilities based on configuration

#### MODULARITY

Compatible with other Bierrebi feeders