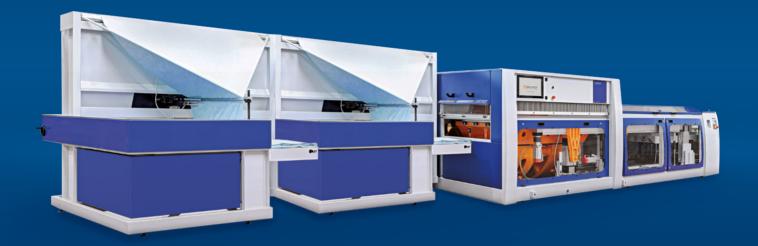

## The Ultimate Cutting System for Massive Open-width Fabric Productivity

OF Line is a Smart Die Cutting system equipped with an innovative feeder for Open Width Fabric, specifically developed to feed woven and non-woven materials.

The OF Line is a modular cutting system that can be equipped with a different number of feeders and with different die cutting punches depending on specific customer requirements. The main benefits are:

#### FEEDING SYSTEM

Maximum open width fabric: 2050 mm Maximum diameter: 900 mm

#### **CUTTING AREA**

Different possibilities based on configuration

#### MODULARITY

Compatible with other Bierrebi feeders