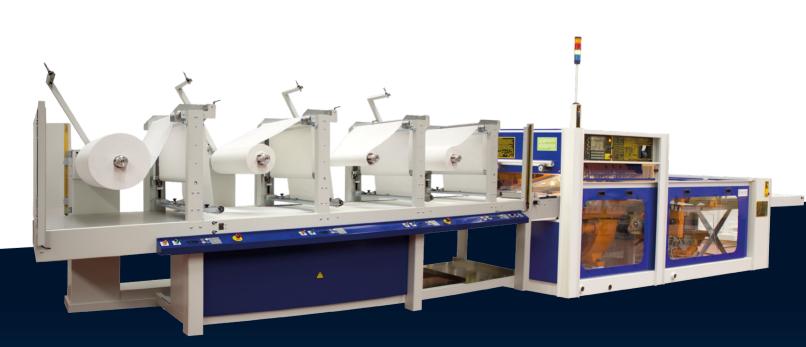

The machine value retention, the outstanding productivity and the limited total cost of ownership, are the key factors for a successful investment.

**RF line** 

The RF Line is a modular cutting system that can be equipped with a different number of feeders and with different die cutting punches depending on specific customer requirements. The main benefits are:

#### **FEEDING SYSTEM**

Number of feeders: up to 4 Roll width: up to 900 mm