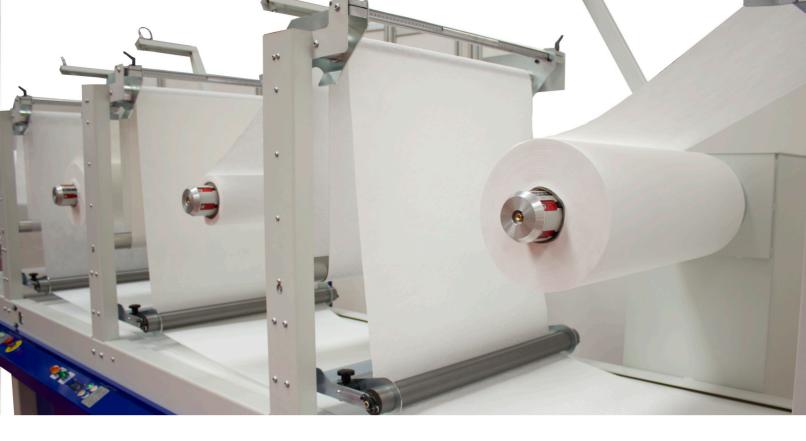

The smart Die cutting Solution for Composites and non-woven



# **RF** line

# The smart Die cutting Solution for Composites and non-woven

RF Line is a unique die cutting solution featuring the proven bierrebi cutting technology successfully adopted worldwide.

RF Line is an advanced industrial and heavy duty cutting system engineered and manufactured in Italy.

The machine is extremely flexible and the unique smart technology allows customers to easily create the cutting die without the need for bierrebi or 3rd party intervention with an extremely fast time to market for new products.

The machine value retention, the outstanding productivity and the limited total cost of ownership, are the key factors for a successful investment.



**RF line** 



The RF Line is a modular cutting system that can be equipped with a different number of feeders and with different die cutting punches depending on specific customer requirements. The main benefits are:

**HIGH PRODUCTIVITY** 

**SUSTAINABILITY** 

**FLEXIBILITY** 

QUALITY

## **TECHNICAL DETAILS**

#### **DIE CUTTING PUNCH**

Cutting Area dimensions:

- 700 x 1230 mm
- 900 x 1600 mm

Maximum stacking dimensions:

- 700 x 1740 mm
- 900 x 2200 mm

#### SUPPORTED MATERIALS

Glass Fibre

Carbon Fibre

Polyester

Non Woven

Prepreg

#### **FEEDING SYSTEM**

Number of feeders: up to 4 Roll width: up to 900 mm

### **CONTROL SYSTEM**

Industrial PLC based

Windows based HMI with touchscreen

Industry 4.0

Remote service connectivity

Remote dashboard

ERP connection possibilities

RFID contro