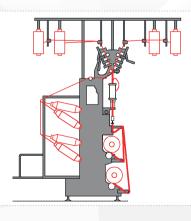

#### THE MOST COMPACT MACHINE FOR UPHOLSTERY FABRICS

Machine for the production of fancy and special twisted yarns with one hollow spindle and take-up on incorporated cones. Upon request the machine can be supplied with independent false twist control.

## Fanta EXTRA-FC1

- One hollow spindle
- Take-up on incorporated cones