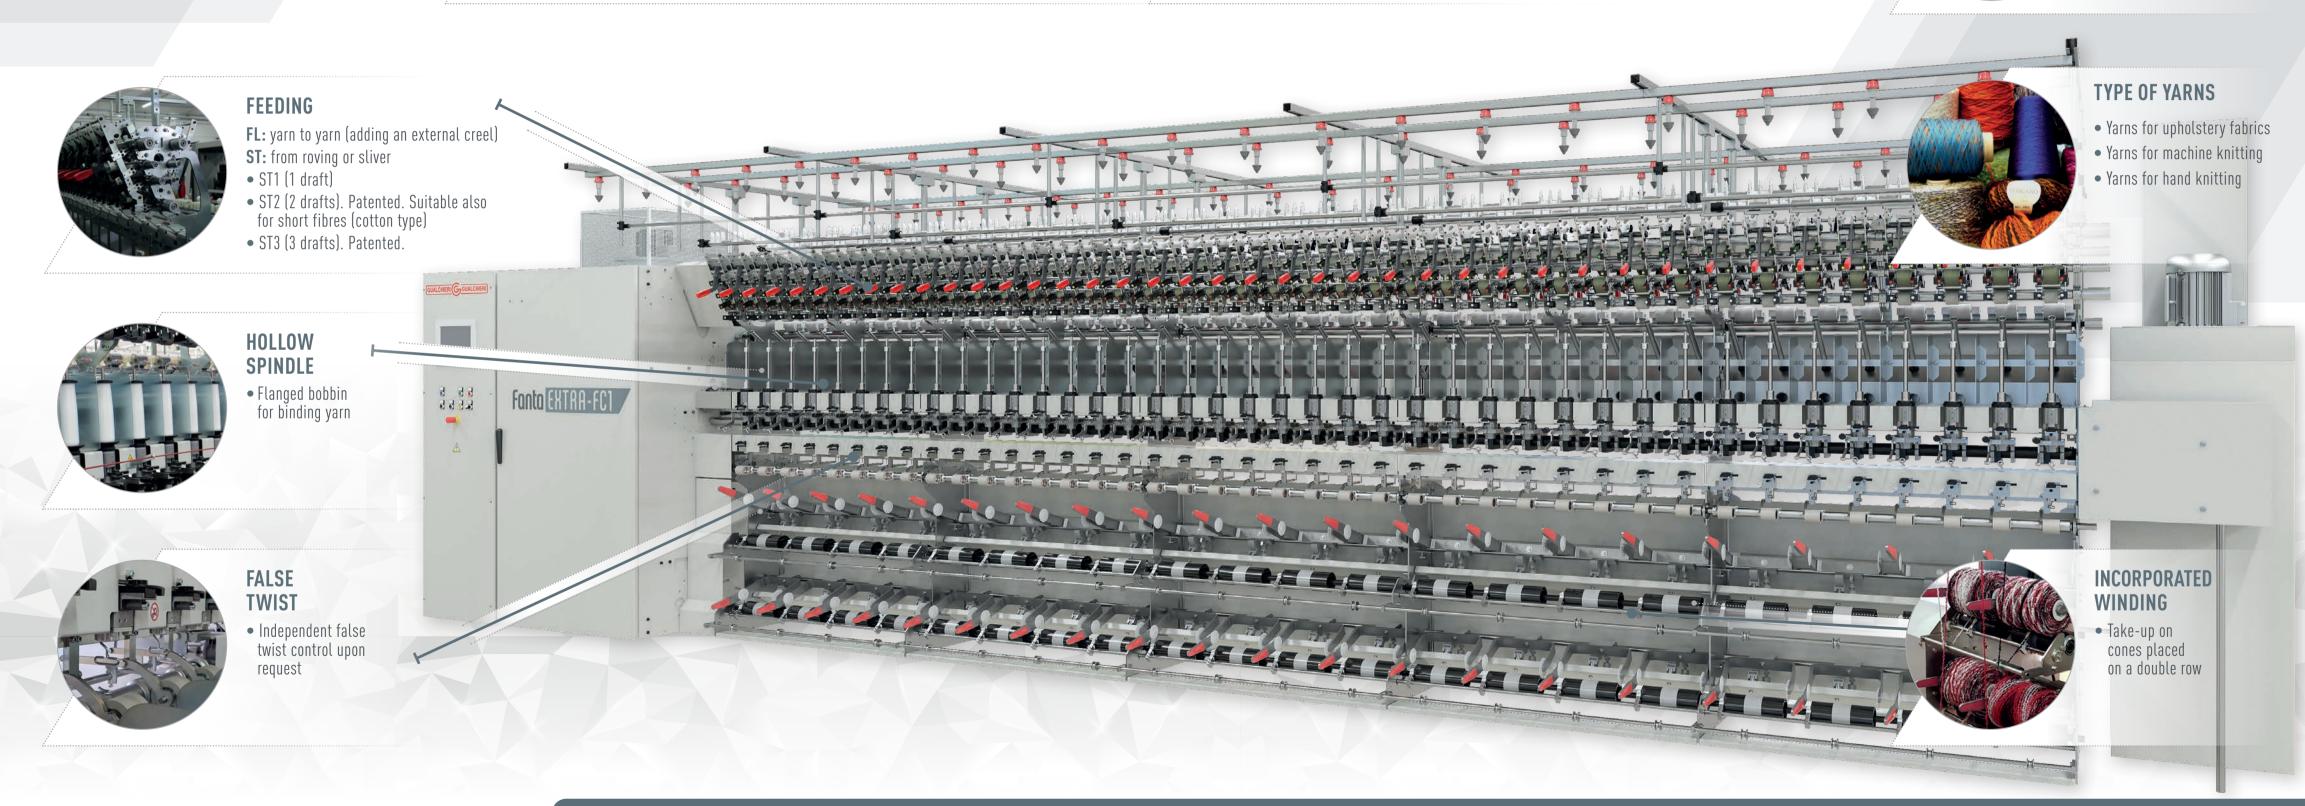

#### THE MOST COMPACT MACHINE FOR UPHOLSTERY FABRICS

Machine for the production of fancy and special twisted yarns with one hollow spindle and take-up on incorporated cones. Upon request the machine can be supplied with independent false twist control.

## Fanta EXTRA-FC1

- One hollow spindle
- Take-up on incorporated cones