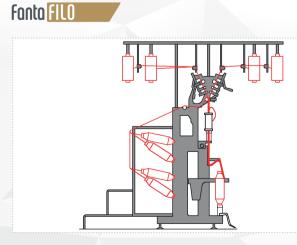

## SOFT FANCY YARN FOR KNITTING

Machine for the production of fancy twisted yarns particularly soft and bulky with one hollow spindle and take-up on bobbin with ring rail.

# Fanta FILO

- Hollow spindle
- Take-up on bobbin

- Direct spinning bypassing the hollow spindle
- Take-up on bobbin