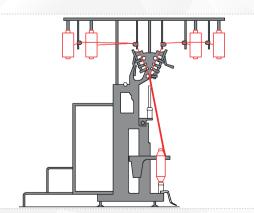

## SOFT FANCY YARN FOR KNITTING

Machine for the production of fancy twisted yarns particularly soft and bulky with one hollow spindle and take-up on bobbin with ring rail.

# Fanta FILO

- Hollow spindle
- Take-up on bobbin

- Direct spinning bypassing the hollow spindle
- Take-up on bobbin