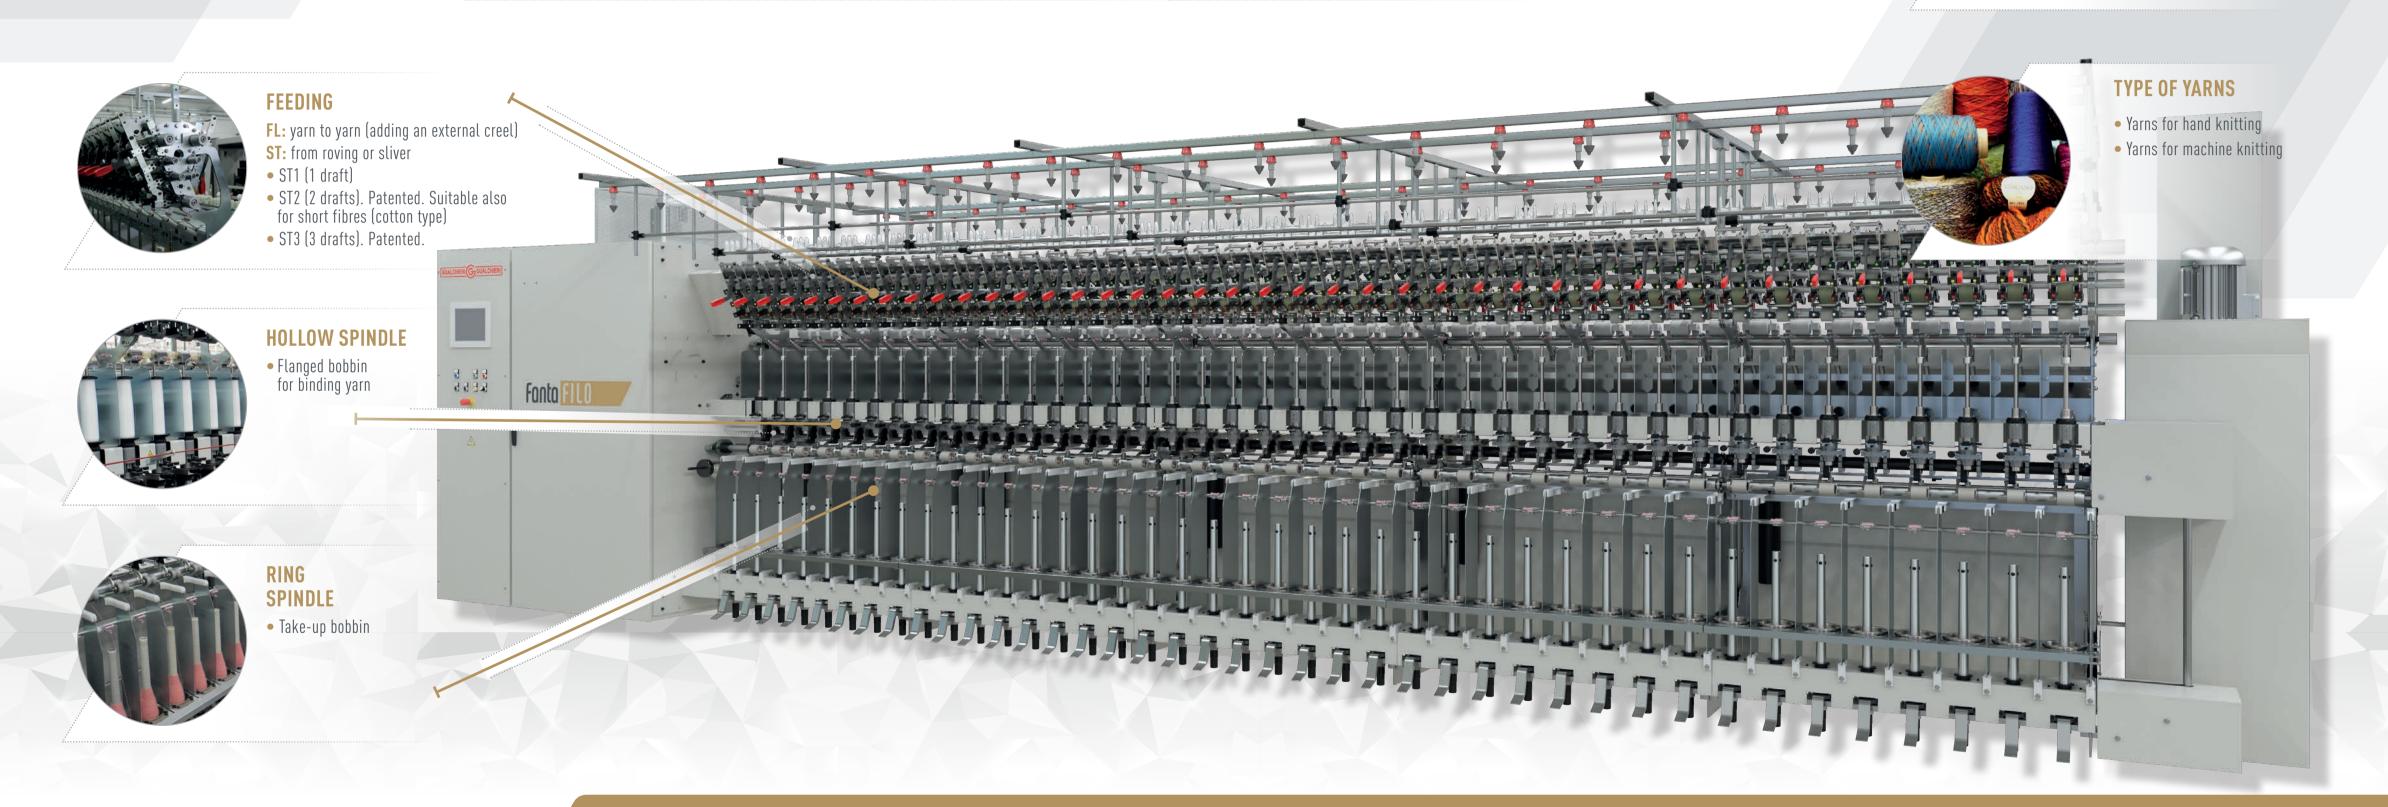

# Fanta FILO

## SOFT FANCY YARN FOR KNITTING

Machine for the production of fancy twisted yarns particularly soft and bulky with one hollow spindle and take-up on bobbin with ring rail.

# **WORKING MODALITIES**

# Fanta FILO

- Hollow spindle
- Take-up on bobbin

- Direct spinning bypassing the hollow spindle
- Take-up on bobbin

#### MAIN MACHINE SPECIFICATIONS

- PLC to control the machine
- Control panel on board the machine
- Efficient control software
- Simple and intuitive graphical interphace
- Working modality selectable from the software
- Storage of the working programmes
- Diagnostics for the machine status
- Remote assistance