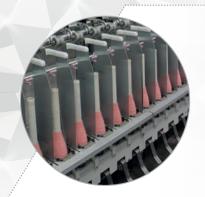

os to guarantee high feeding speeds.

## **WORKING MODALITIES**

# spike FILO

- Needle head
- Take-up on bobbin



## MAIN MACHINE SPECIFICATIONS

- PLC to control the machine
- Control panel on board the machine
- Efficient control software
- Simple and intuitive graphical interphace
- Working modality selectable from the software
- Storage of the working programmes
- Diagnostics for the machine status
- Remote assistance



# **OPTIONAL ACCESSORIES**

- Hollow spindles
- Insertion bars for heads with 1 working position
- Final yarn detectors
- Stop-motions for core yarns



## **FEEDING**

**ST:** from roving or sliver

- ST1 (1 draft)
- ST2 (2 drafts). Patented. Suitable also for short fibres (cotton type)
- ST3 (3 drafts)



## NEEDLE HEAD

- 1 working position
- 2 working positions



# RING SPINDLE

Take-up bobbin