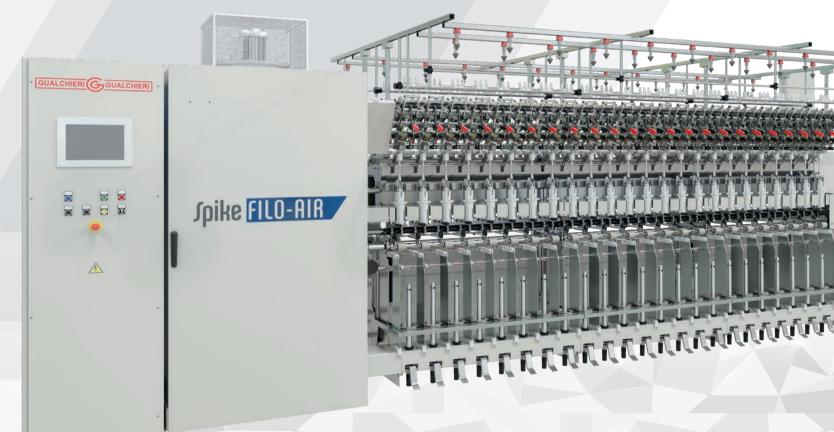

# Spike FILO-AIR

### THE LIGHTNESS OF SOFTKNIT YARN

Machine for the production of soft knitted fancy yarns by means of needle heads with air jet. The yarn is taken-up on bobbin. Optimized mechanical ratios to guarantee high feeding speeds.