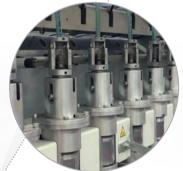

jet. The yarn is taken-up on bobbin. Optimized mechanical ratios to guarantee high feeding speeds.

## **WORKING MODALITIES**

# spike FILO

- Needle head
- Take-up on bobbin



## MAIN MACHINE SPECIFICATIONS

- PLC to control the machine
- Control panel on board the machine
- Efficient control software
- Simple and intuitive graphical interphace
- Working modality selectable from the software
- Storage of the working programmes
- Diagnostics for the machine status
- Remote assistance



# **OPTIONAL ACCESSORIES**

- Hollow spindles
- Insertion bars for heads with 1 working position
- Final yarn detectors
- Stop-motions for core yarns



## **FEEDING**

**ST:** from roving or sliver

- ST1 (1 draft)
- ST2 (2 drafts). Patented. Suitable also for short fibres (cotton type)
- ST3 (3 drafts)



## NEEDLE HEAD

- 1 working position
- 2 working positions



# RING SPINDLE

Take-up bobbin