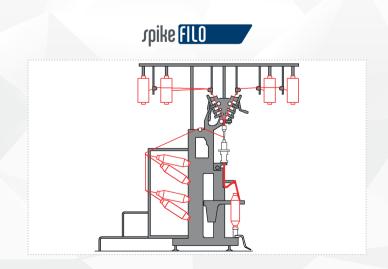

different number of spindles can be considered |                               |

A different gauge, a different ring diameter and a different number of spindles can be considered. 3-draft machines (ST3) have gauge 300 mm only.

Gualchieri e Gualchieri reserve the right to modify the data in the tables without any notice in order to improve the machine performance.

# **TECHNICAL PERFORMANCES**

| Max. draft (times)                          | 999    |
|---------------------------------------------|--------|
| Max. twists (tpm)                           | 0-9999 |
| Needle heads max. speed (rpm)               | 3500   |
| Take-up ring spindles max. speed (rpm)      | 8800   |
| Mechanical speed of core roller (m/min.)    | 185    |
| Mechanical speed of feeding roller (m/min.) | 185    |





SINCE 1973 MANY SOLUTIONS TO INCREASE YOUR BUSINESS EFFICIENCY

Fanta ROC-FIL

Fanta EXTRA

Fanta ROC

Fanta SPIN

Fanta ROC-FT2

EPT CHENILLE

Fanta BFL

Spike FILO-AIR

Fanta FILO

Spike FILO-IB



Spike EXTRA-FT

#### **GUALCHIERI e GUALCHIERI**

Via delle Fonti, 393/U - 59100 PRATO - ITALY Phone +39 0574 590587 - Fax +39 0574 577759 info@gualchieriegualchieri.it







MADE IN ITALY WITH PASSION SINCE 1973



# Spike FILO-AIR

### THE LIGHTNESS OF SOFTKNIT YARN

Machine for the production of soft knitted fancy yarns by means of needle heads with air jet. The yarn is taken-up on bobbin. Optimized mechanical ratios to guarantee high feeding speeds.

## **WORKING MODALITIES**

# spike FILO

- Needle head
- Take-up on bobbin



## MAIN MACHINE SPECIFICATIONS

- PLC to control the machi