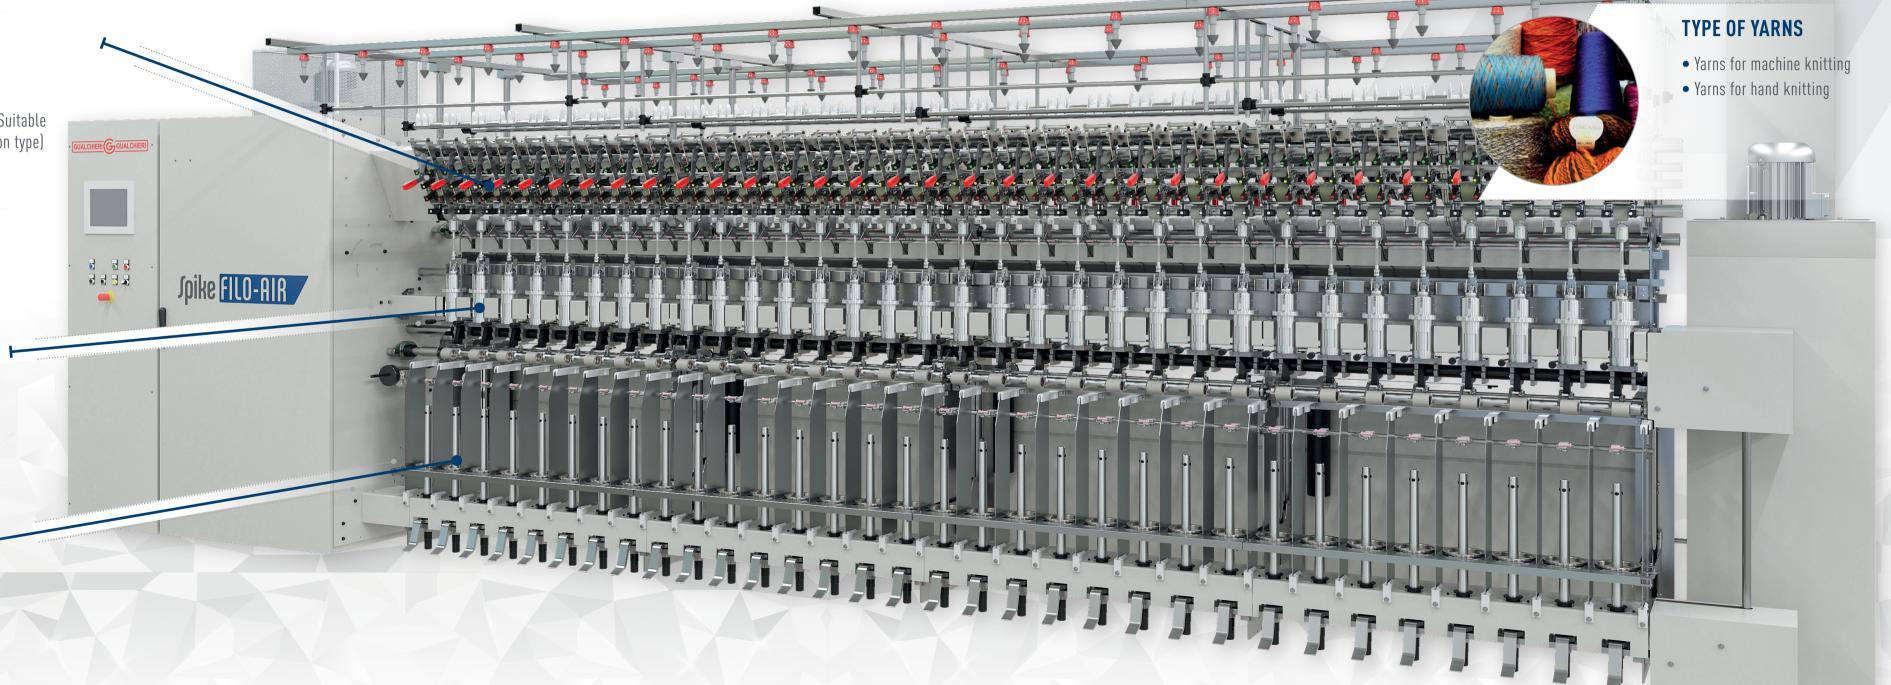

# Spike FILO-AIR

### THE LIGHTNESS OF SOFTKNIT YARN

Machine for the production of soft knitted fancy yarns by means of needle heads with air jet. The yarn is taken-up on bobbin. Optimized mechanical ratios to guarantee high feeding speeds.

# spike FILO

- Needle head
- Take-up on bobbin