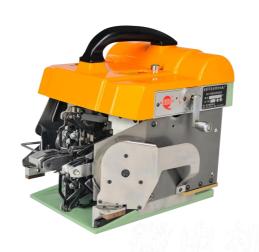

The machine is equipped with the latest designed knotting frame and the most reliable knotting mechanism, the preparation of warp yarn becomes simple and swift, and the knotting process is quite short, which dramatically reduces the waiting time of the weaving looms.