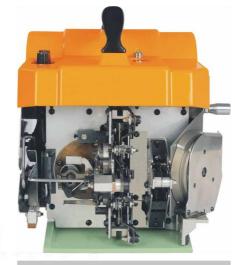

The machine is equipped with the latest designed knotting frame and the most reliable knotting mechanism, the preparation of warp yarn becomes simple and swift, and the knotting process is quite short, which dramatically reduces the waiting time of the weaving looms.