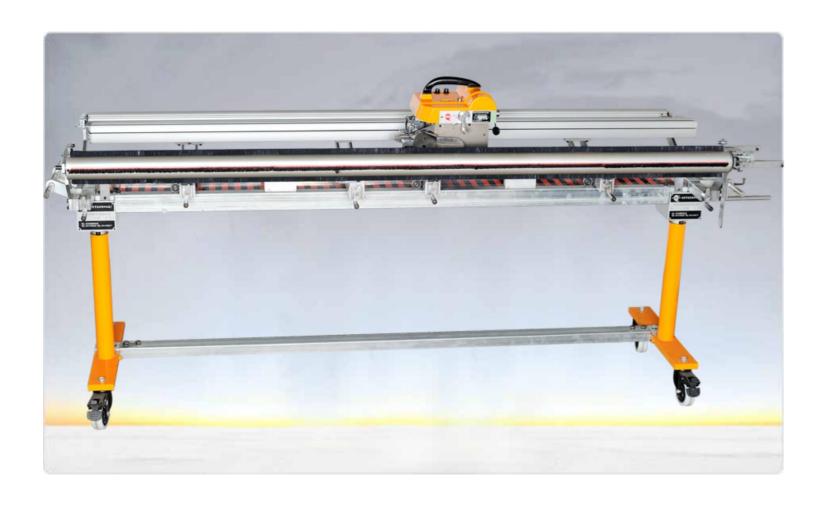

## **BQ198**

## **AUTOMATIC WARP KNOTTING MACHINE**

Model BQ198 automatic warp knotting machine, compatible with USTER TOPMATIC knotting machine, is used to connect various warp yarns fixed on the knotting frame, it adopts world-class knotting technology, and enjoys high performance, high efficiency, high flexibility and high quality, it is an ideal knotting solution for demands from all weaving workshops, such as rapier weaving, airjet weaving, waterjet weaving, and projectile weaving.

The machine is equipped with the latest designed knotting frame and the most reliable knotting mechanism, the preparation of warp yarn becomes simple and swift, and the knotting process is quite short, which dramatically reduces the waiting time of the weaving looms.