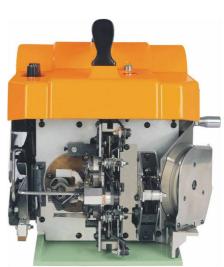

## **BQ198**

## **AUTOMATIC WARP KNOTTING MACHINE**

Model BQ198 automatic warp knotting machine, compatible with USTER TOPMATIC knotting machine, is used to connect various warp yarns fixed on the knotting frame, it adopts world-class knotting technology, and enjoys high performance, high efficiency, high flexibility and high quality, it is an ideal knotting solution for demands from all weaving workshops, such as rapier weaving, airjet weaving, waterjet weaving, and projectile weaving.

The machine is equipped with the latest designed knotting frame and the most reliable knotting mechanism, the preparation of warp yarn becomes simple and swift, and the knotting process is quite short, which dramatically reduces the waiting time of the weaving looms.