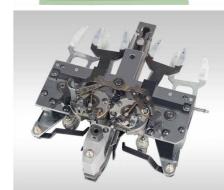

The machine is equipped with the latest designed knotting frame and the most reliable knotting mechanism, the preparation of warp yarn becomes simple and swift, and the knotting process is quite short, which dramatically reduces the waiting time of the weaving looms.