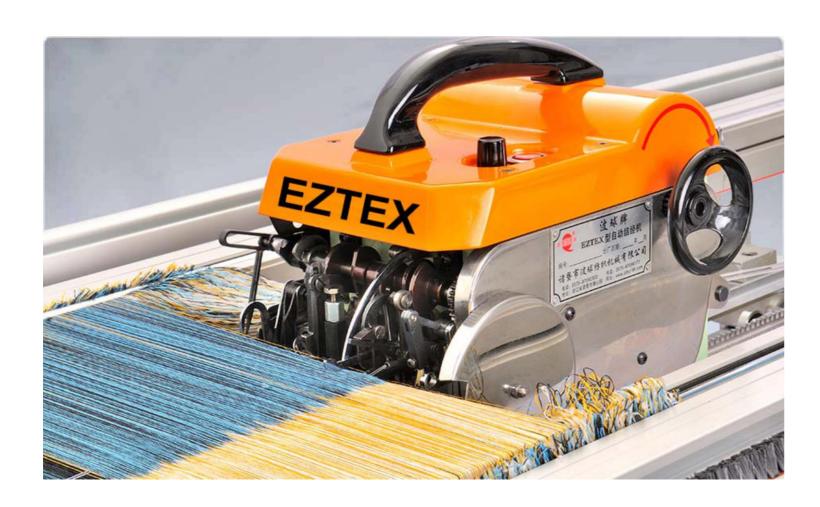

## **AUTOMATIC WARP KNOTTING MACHINE**

EZTEX automatic warp knotting machine is the best warp tying solution for silk and polyester yarns, and is also an ideal solution for almost all kinds of yarns as long as the warp yarns are with 1/1 lease.

It adopts a special knotting mechanism to work with yarns of very fine counts at high speed, such as pure silk of 15d-22d, which is very weak yarn and other machines cannot work with it or have to work at a very slow speed.

It is a perfect solution for waterjet looms, silk looms and various other weaving looms.

Trolley type knotting frames, on-loom compact knotting frames, on-loom economic knotting frames are optional for different factory setups.