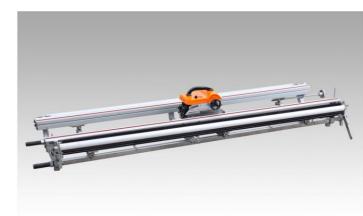

## **AUTOMATIC WARP KNOTTING MACHINE**

EZTEX automatic warp knotting machine is the best warp tying solution for silk and polyester yarns, and is also an ideal solution for almost all kinds of yarns as long as the warp yarns are with 1/1 lease.

It adopts a special knotting mechanism to work with yarns of very fine counts at high speed, such as pure silk of 15d-22d, which is very weak yarn and other machines cannot work with it or have to work at a very slow speed.