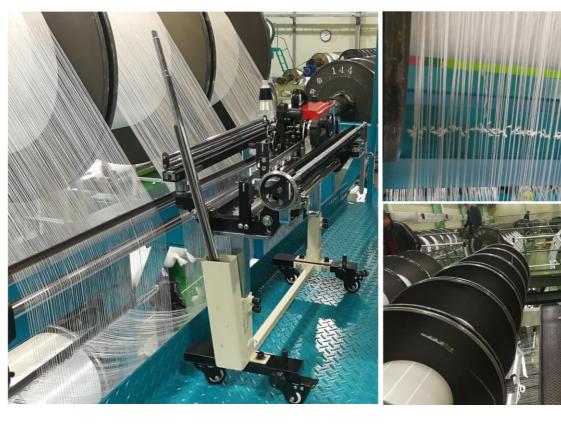

## **AUTOMATIC WARP KNOTTING MACHINE**

KNITMAX warp knotting machine is an innovative universal warp knotting solution for warp knitting industry and narrow weaving industry.

- Compact structure: only very narrow space required for knotting process, easy handling
- Easy operation: every warp knitting machine operator is a master
- Time saving: knotting time/beam<2 minutes, skilled dressing time/beam<8 minutes
- Perfect knotting: 100% mistake-free knotting
- Easy knot pass: tiny knot tail of 5-15mm or 22mm only, free from trimming work
- Brushless motor: specially made, heatless
- Wide application: DTY, FDY, Monofilament yarns on Karl Mayer and Chinese warp knitting machines and Muller needle looms