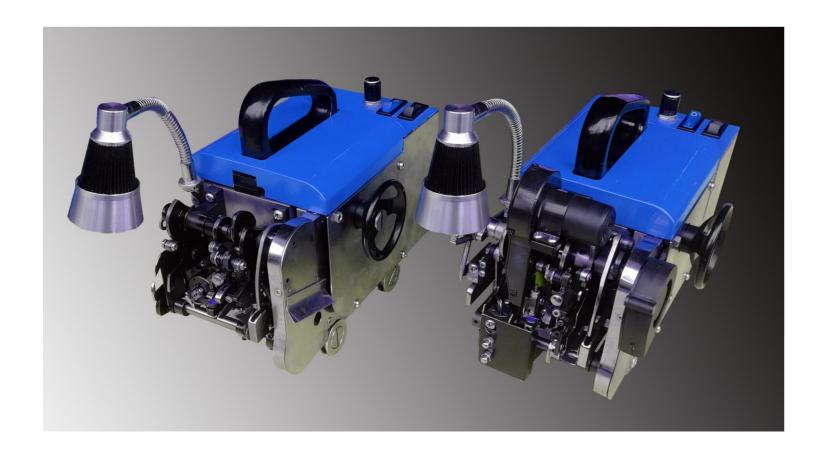

## **AUTOMATIC WARP KNOTTING MACHINE**

KNITMAX warp knotting machine is an innovative universal warp knotting solution for warp knitting industry and narrow weaving industry.

- Compact structure: only very narrow space required for knotting process, easy handling
- Easy operation: every warp knitting machine operator is a master
- Time saving: knotting time/beam<2 minutes, skilled dressing time/beam<8 minutes
- Perfect knotting: 100% mistake-free knotting
- Easy knot pass: tiny knot tail of 5-15mm or 22mm only, free from trimming work
- Brushless motor: specially made, heatless
- Wide application: DTY, FDY, Monofilament yarns on Karl Mayer and Chinese warp knitting machines and Muller needle looms

| MODEL                | KNITMAX                                                     | KNITMAX-D   | KNITMAX-T   | KNITMAX-TD  |
|----------------------|-------------------------------------------------------------|-------------|-------------|-------------|
| Knot type            | single knot                                                 | double knot | single knot | double knot |
| Yarn range           | 20d-150d                                                    | 20d-150d    | 30d-1200d   | 30d-1200d   |
| Yarn type            | Polyester, nylon, etc.                                      |             |             |             |
| Knotting frame width | 21", 42"                                                    |             |             |             |
| Knotting speed       | 150-300 knots per minute maximum, stepless speed adjustment |             |             |             |
| Stop control         | stop on overload                                            |             |             |             |
| Knot tail length     | 0.5 cm                                                      | 0.5 cm      | 1.5 cm      | 2.2 cm      |
| Lease condition      | warp yarn without lease                                     |             |             |             |
| Power Supply         | DC 24V 3.5A (battery power supply optional)                 |             |             |             |
| Packing dimension    | 110cm x 40cm x 40cm                                         |             |             |             |
| Weight               | Knotting machine 8.7kgs + 21" knotting frame 19kgs          |             |             |             |