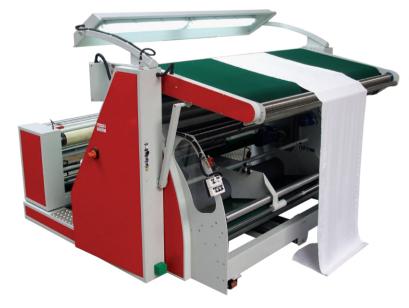

## MOD. 111

Tensionless Inspection Machine

Mod. 111 is a simple and versatile model that allows inspecting any kind of fabric. Testa inspection machines are known all around the world for the respect of the tension of the fabric and therefore for their accuracy in the metric measurement of the fabric. The solid structure and the reliability of these machines, with their longevity, are the signature of Testa production since 50 years.

Small roll or small driven roll by cradle A-Frame or big driven roll Plaiter J - Box