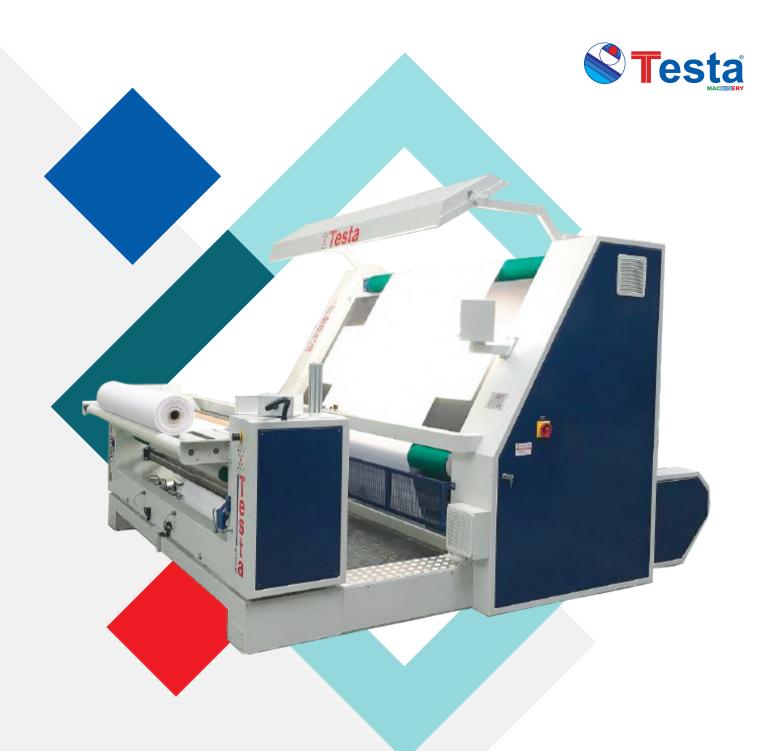

## MOD. 111

Tensionless Inspection Machine

Mod. 111 is a simple and versatile model that allows inspecting any kind of fabric. Testa inspection machines are known all around the world for the respect of the tension of the fabric and therefore for their accuracy in the metric measurement of the fabric. The solid structure and the reliability of these machines, with their longevity, are the signature of Testa production since 50 years.