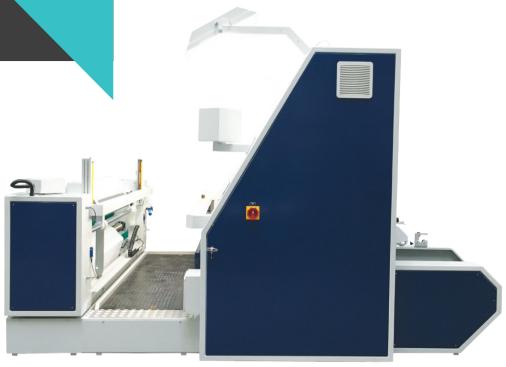

## MOD. 111

Tensionless Inspection Machine

Mod. 111 is a simple and versatile model that allows inspecting any kind of fabric. Testa inspection machines are known all around the world for the respect of the tension of the fabric and therefore for their accuracy in the metric measurement of the fabric. The solid structure and the reliability of these machines, with their longevity, are the signature of Testa production since 50 years.

## **FUNCTIONS:**

- Adjustable tension of the fabric
- Adjustable hardness of the roll
- Perfect alignment of the fabric by mobile carriage
- Meter-counter
- Transversal cutting at pre-set meters

Testa Group S.r.l. Via Crema, 8/c - 24050 Zanica (BG) Italy Tel.: +39 035.67.04.44 sales@testagroup.eu