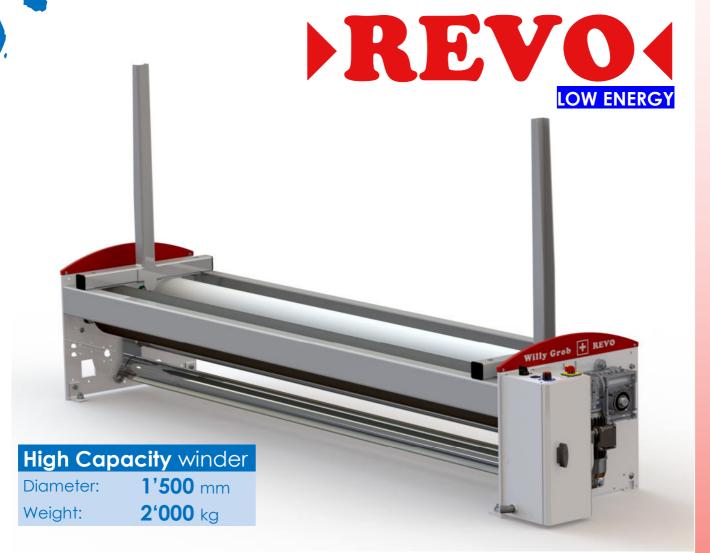

## Batching unit

The Willy Grob batching unit type ▶**REVO** is specially designed for applications in the field of mass production of standard fabrics such as Denim, apparel fabrics, general cotton or terry towel textiles etc.

The **REVO** convinces due to its **extraordinary price/performance ratio** without compromising in terms of machine and winding quality. Equipped with the latest drive technology as well as a convenient and easy operation system, this new compact batching unit allows the production of first class cloth rolls at lowest power consumption.

Composed as a universal device, the **PREVO** can be installed behind all established weaving machine makes and permits the choice of different additional options thanks to the modular architecture.

## Technical sheet, options:

|          | Description                                                         | REVO      |
|----------|---------------------------------------------------------------------|-----------|
| Ø        | Max. batch diameter [mm]                                            | 1'500     |
| ←→       | Nominal weaving machine width [cm]                                  | 190 230   |
| <b>•</b> | Velocity [m/min.]                                                   | up to 2.0 |
| Р        | Input rating [kW]                                                   | 0.18      |
| <b>©</b> | Connection to weaving machine                                       | ✓         |
| CIID     | Selectable cloth tension 100 N to 800 N                             | ✓         |
| AS       | Anti-slip-function during winding                                   | ✓         |
| AT       | Anti-traction during weaving machine stop                           | ✓         |
| *        | Emergency button                                                    | ✓         |
|          | Options                                                             |           |
| 於        | Ejecting device – manual   electric                                 | 0         |
| <b></b>  | Inspection table (straight, inclined, with or without illumination) | 0         |
|          | 'Touch-Screen' operating panel                                      | 0         |
| গ        | Digital speed limiter 'AS'   ['TS' required]                        | 0         |
| Σ        | Meter counter   ['TS' required]                                     | 0         |
|          | Fabric spreading system                                             | О         |
|          | Cloth beam (aluminum – synthetic)                                   | 0         |