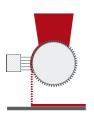

# **MODEL NEW SPRAY**SUITABLE FOR SCATTERING THERMOPLASTIC

SUITABLE FOR SCATTERING THERMOPLASTIC POWDERS OR GLITTERS

Against the surface of the card cloth roller, an oscillating brush assembly will remove the powder from the card cloth and a special open mesh screen will distribute regularly on the fabric.