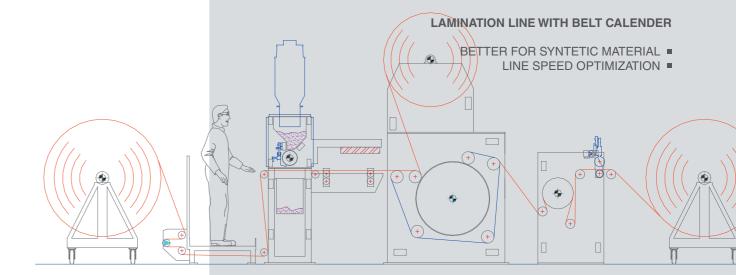

HERMOPLASTIC POWDERS OR GLITTERS

Against the surface of the card cloth roller, an oscillating brush assembly will remove the powder from the card cloth and a special open mesh screen will distribute regularly on the fabric.



## **TECHNICAL DATA**

- Web width: up to 6.000 mm.
- Mechanical speed range: 0 ÷ 15 rpm (of the card cloth roller)
- Electrical supply: 400V 50Hz (or different when specified)
- Electric plant: in conformity with the EU regulations Powder particle size: the standard card cloth roller is suitable for powder 80 ÷ 600 μm, for different size of powder the machine must be equipped with a different roller.
- Powder deposition range: 0 ÷ 3000 g / lin. mt / min.



#### LAMINATING LINE WITH IR-OVEN AND CALENDER

LOW INVESTIMENT COST



#### LAMINATION LINE WITH FLATBED