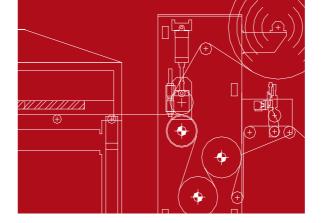

## **POWDER SCATTER HEAD**

Scattering of thermoplastic powders, at different granulometry and glitters.
High precision and easy to use.
Suitable for thermoplastic powders or glitters. The unit can be synchronized with the line speed. The unit can be equipped with an automatic side to side powder distributor, with level control

# **MODEL NEW SPRAY**SUITABLE FOR SCATTERING THERMOPLASTIC

SUITABLE FOR SCATTERING THERMOPLASTIC POWDERS OR GLITTERS

Against the surface of the card cloth roller, an oscillating brush assembly will remove the powder from the card cloth and a special open mesh screen will distribute regularly on the fabric.