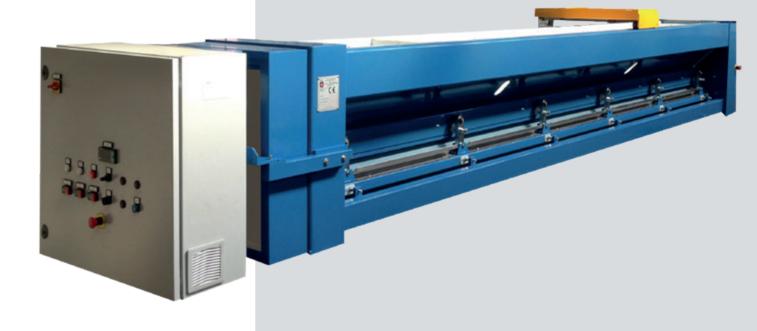

POWDER SCATTER HEAD - MODEL NEW SPRAY

Antonio e fratelli Zappa S.A.S. Partita I.V.A. 00202820130 Via Trieste, 11 - 22037 Ponte Lambro (Como) Italy

- +39 031/620327 📞
- +39 031/621926 🖶
- central@fratellizappa.191.it ≥

# **MODEL NEW SPRAY**SUITABLE FOR SCATTERING THERMOPLASTIC

SUITABLE FOR SCATTERING THERMOPLASTIC POWDERS OR GLITTERS

Against the surface of the card cloth roller, an oscillating brush assembly will remove the powder from the card cloth and a special open mesh screen will distribute regularly on the fabric.