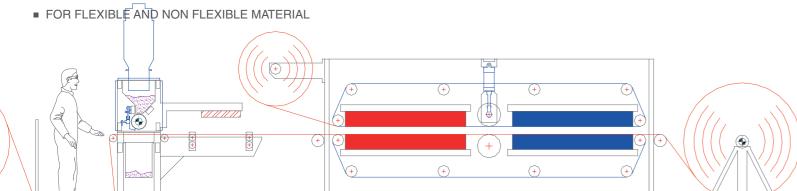

THERMOPLASTIC POWDERS OR GLITTERS

Against the surface of the card cloth roller, an oscillating brush assembly will remove the powder from the card cloth and a special open mesh screen will distribute regularly on the fabric.



## **TECHNICAL DATA**

- Web width: up to 6.000 mm.
- Mechanical speed range: 0 ÷ 15 rpm (of the card cloth roller)
- Electrical supply: 400V 50Hz (or different when specified)
- Electric plant: in conformity with the EU regulations Powder particle size: the standard card cloth roller is suitable for powder 80 ÷ 600 μm, for different size of powder the machine must be equipped with a different roller.
- Powder deposition range: 0 ÷ 3000 g / lin. mt / min.



#### LAMINATING LINE WITH IR-OVEN AND CALENDER

LOW INVESTIMENT COST



#### LAMINATION LINE WITH FLATBED