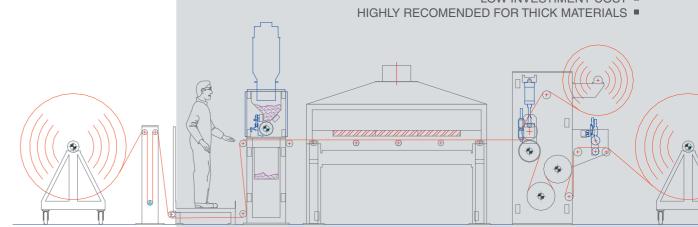

HERMOPLASTIC

SUITABLE FOR SCATTERING THERMOPLASTIC POWDERS OR GLITTERS

Against the surface of the card cloth roller, an oscillating brush assembly will remove the powder from the card cloth and a special open mesh screen will distribute regularly on the fabric.



## **TECHNICAL DATA**

- Web width: up to 6.000 mm.
- Mechanical speed range: 0 ÷ 15 rpm (of the card cloth roller)
- Electrical supply: 400V 50Hz (or different when specified)
- Electric plant: in conformity with the EU regulations Powder particle size: the standard card cloth roller is suitable for powder 80 ÷ 600 μm, for different size of powder the machine must be equipped with a different roller.
- Powder deposition range: 0 ÷ 3000 g / lin. mt / min.



#### LAMINATING LINE WITH IR-OVEN AND CALENDER

LOW INVESTIMENT COST



#### LAMINATION LINE WITH FLATBED