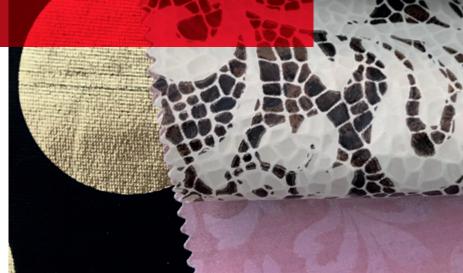

### HOT-MELT PRINTING MACHINE FOR FILM TRANSFER AND "SPECIAL EFFECT" MOD. FILM PRINT

"Film print" allows to coat film with different patterns with a thermoplastic special resin reproducing the desired design for the so-called "transfer technology" or "foils" crating special effect like crocodile leader design, special brinatura effect and many others. The desired design can be applied to any type of fabric, including leather and eco-leather thought heating calender.

# Hot-melt printing machine for film transfer and "special effect" mod. Film print

Hot-melt printing of film transfer (foils) is possible. New model with high printing performance and higher production speed compared to the old version. "Film print" allows to coat film with different patterns with a thermoplastic hotmelt special resin reproducing the desired design for the so-called "transfer technology" or "foils" crating special effect like crocodile leader design, special brinatura effect and many others. The desired design can be applied to any type of fabric, including leather and eco-leather thought heating calender. After that, fabric or leader can be combined with metal or coloured laminated foils through felt heated calender. This product is designed for decoration of different types of fabric, leather synthetic leather and textiles, especially used in home textile accessories and shoes or fashion.