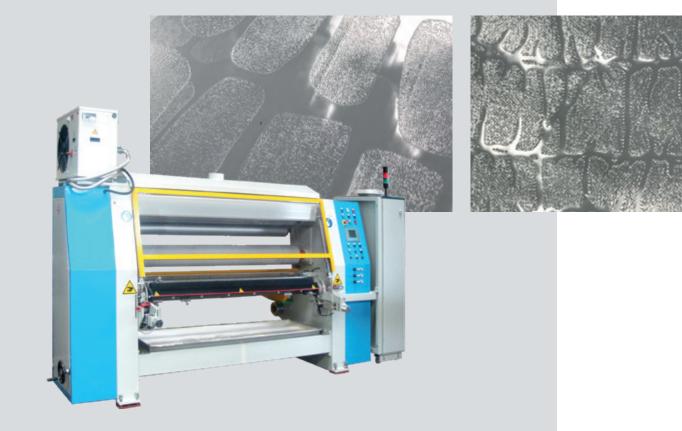

### HOT-MELT PRINTING MACHINE FOR FILM TRANSFER AND "SPECIAL EFFECT" MOD. FILM PRINT

"Film print" allows to coat film with different patterns with a thermoplastic special resin reproducing the desired design for the so-called "transfer technology" or "foils" crating special effect like crocodile leader design, special brinatura effect and many others. The desired design can be applied to any type of fabric, including leather and eco-leather thought heating calender.

# Hot-melt printing machine for film transfer and "special effect" mod. Film print

Hot-melt printing of film transfer (foils) is possible. New model with high printing performance and higher production speed compared to the old version. "Film print" allows to coat film with different patterns with a thermoplastic hotmelt special resin reproducing the desired design for the so-called "transfer technology" or "foils" crating special effect like crocodile leader design, special brinatura effect and many others. The desired design can be applied to any type of fabric, including leather and eco-leather thought heating calender. After that, fabric or leader can be combined with metal or coloured laminated foils through felt heated calender. This product is designed for decoration of different types of fabric, leather synthetic leather and textiles, especially used in home textile accessories and shoes or fashion.